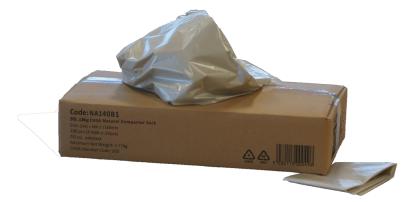

## NA140B1

# COMPACTOR SACK

140L 18kg CHSA Natural Compactor Sack

## SPECIFICATION

Colour: Natural (clear)

#### Dimensions:

Closed width: 508mm (20") Open width: 864mm (34") Length: 1168mm (46")

#### Weight:

Minimum guaranteed net box weight: 4.77kg