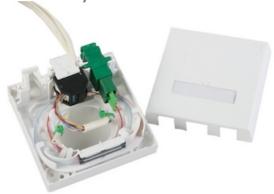

## Hybrid Network Termination Point with Keystone

Item | Wall outlet to terminate the SmartTube Indoor cable

Description

The outlet is designed to house up to 2 SC-type fibre connectors and one keystone. The sides (left or right) for the fibre connectors are interchangeable; to maintain a safe fibre environment only 2 connectors may be installed.

The integrated splice holder makes it easy to store up to two splices, this makes

it possible to splice a pigtail to the fibres of the SmartTube Indoor cable.

The Hybrid Network Termination Point is standard equipped with a keystone, the SC adapters and pigtails can be ordered separately.

Dimensions 86x33x86mm

Internal storage capacity 0,5m of 900micron cable

Cable compatibility | SmartTube Indoor (CAT6 UTP+2FO G657A1)

Set composition Base outlet, outlet cover, 4 blank connector covers, splice holder for 2 splices,

keystone RJ45, cable ties

Wall outlet installation | Two screws in the base outlet

Connector type | Fibre: SC, copper: RJ-45