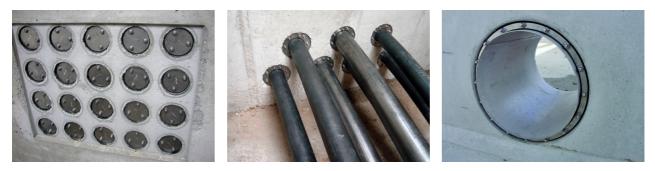

W2.2-E
- Waterproof concrete stress class 1, Waterproof concrete stress class 2

#### **Advantages:**

- Manufactured to the millimetre as appropriate for the prevailing installation conditions and in accordance with customer specifications
- Maximum use of space for entries
- Short delivery times

#### Scope of delivery:

• Lubricating stick

#### **Dimensions:**

- Sealing width: 30 mm
- Press plates: 5 mm
- For core drills/wall sleeves Ø: 40 mm and higher

#### Material:

- Press plates, screws, nuts and washers: rust-free stainless steel V2A (AISI 304L), optional V4A (AISI 316L)
- Rubber: EDPM, NBR, KTW or silicone

#### **Tightness:**

• Gastight and watertight

# FEATURES

| 150 mm    |
|-----------|
| G         |
| 1         |
| 118 mm    |
| A2/EPDM55 |
|           |

# PICTURES



Tel. +4973221333-0 Fax +4973221333-999 office@hauff-technik.de