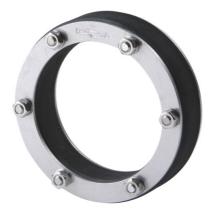

# HRD150 G 1x118 b30 A2/EPDM55

Individual press seal in closed or split design for sealing new pipes to be installed or pipes that have already been laid. The seal is manufactured according to customer specific dimensional specifications - e.g. eccentric, with covering flange or for multiple and mixed entries.

#### **Dimensions:**

- Sealing width: 30 mm
- Press plates: 5 mm
- For core drills/wall sleeves Ø: 40 mm and higher

#### Material:

- Press plates, screws, nuts and washers: rust-free stainless steel V2A (AISI 304L), optional V4A (AISI 316L)
- Rubber: EDPM, NBR, KTW or silicone