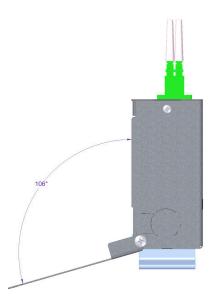

## **FEATURES:**

- switchable front adapter plates

- switchable nort adapter plates
  hinged opening door on the side wall
  capacity up to 24 splices (depending on the panel used)
  possibility of using hole blinders for front adapter plate
  for installation on 35 mm DIN rails in telecom and electricity cabinets
  cable entry port with DP gland
  made of powder coated corrosion protected steel sheet

## **TECHNICAL SPECIFICATIONS:**

|                                                       |                  | PST-12/DIN                                                        |
|-------------------------------------------------------|------------------|-------------------------------------------------------------------|
| maximum number of splices                             |                  | 24 (when using front adapter plate for 12x SC/LC duplex adapters) |
| adapter capacity                                      |                  | 12/24                                                             |
| connector standard                                    |                  | SC/LC                                                             |
| number of cable inputs/outputs                        |                  | 1                                                                 |
| entering cable diameter range                         |                  | 7-13 mm                                                           |
| recommended pigtail length [m], 0.9 mm buffered fibre |                  | 1                                                                 |
| dimensions width/height/depth [mm]                    | with door closed | 50/154/107                                                        |
|                                                       | with door open   | 143/154/107                                                       |