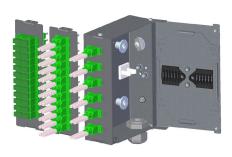

## **FEATURES:**

- switchable front adapter plates

- switchable nort adapter plates
  hinged opening door on the side wall
  capacity up to 24 splices (depending on the panel used)
  possibility of using hole blinders for front adapter plate
  for installation on 35 mm DIN rails in telecom and electricity cabinets
  cable entry port with DP gland
  made of powder coated corrosion protected steel sheet

## **EQUIPMENT:**

- outer housing
- front adapter plate
- splice protector holders
- cable tie
- protective band for 900 um buffered fibre
- cable gland
- cable guide
- DIN rail bracket