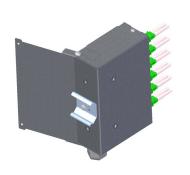

## PST-12/DIN FIBRE OPTIC DISTRIBUTION BOX

## **FEATURES:**

- switchable front adapter plates

- switchable nort adapter plates
  hinged opening door on the side wall
  capacity up to 24 splices (depending on the panel used)
  possibility of using hole blinders for front adapter plate
  for installation on 35 mm DIN rails in telecom and electricity cabinets
  cable entry port with DP gland
  made of powder coated corrosion protected steel sheet

## **EQUIPMENT:**

- outer housing
- front adapter plate
- splice protector holders
- cable tie
- protective band for 900 um buffered fibre
- cable gland
- cable guide
- DIN rail bracket