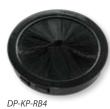

## **DESCRIPTION:**

- Installed in cable entry openings (300x100mm)
- Mounting holes for wall installation on the back

| Code         | Description                                                                                  |
|--------------|----------------------------------------------------------------------------------------------|
| DP-KP-LEM    | Rubber piece on edges of cable entries (length 790mm) for free-standing racks                |
| DP-KP-HCE    | Hermetic dust-proof panel for IP54 racks, ready for 24x 12,6mm and 10x 10,5mm cable openings |
| DP-KP-KAR    | Dust-proof panel with brush - for free-standing racks                                        |
| DP-KP-KAR3   | Dust-proof panel with brush - for wall-mounting racks                                        |
| DP-KP-KAR4   | Dust-proof panel with double brush - for free-standing racks                                 |
| DP-KP-KAR4-D | Divided dust proof panel with double brush - for free-<br>standing racks                     |
| DP-KP-KAR-A  | Dust-proof panel with double brush - for raised floor installation (opening size 410x215mm)  |
| DP-KP-RB4    | Round cable entry with brush, 4" (100mm)                                                     |
|              |                                                                                              |