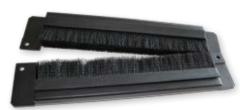

## **DESCRIPTION:**

- Installed in cable entry openings (300x100mm)
- Mounting holes for wall installation on the back

| Code         | Description                                                                                  |
|--------------|----------------------------------------------------------------------------------------------|
| DP-KP-LEM    | Rubber piece on edges of cable entries (length 790mm) for free-standing racks                |
| DP-KP-HCE    | Hermetic dust-proof panel for IP54 racks, ready for 24x 12,6mm and 10x 10,5mm cable openings |
| DP-KP-KAR    | Dust-proof panel with brush - for free-standing racks                                        |
| DP-KP-KAR3   | Dust-proof panel with brush - for wall-mounting racks                                        |
| DP-KP-KAR4   | Dust-proof panel with double brush - for free-standing racks                                 |
| DP-KP-KAR4-D | Divided dust proof panel with double brush - for free-<br>standing racks                     |
| DP-KP-KAR-A  | Dust-proof panel with double brush - for raised floor installation (opening size 410x215mm)  |
| DP-KP-RB4    | Round cable entry with brush, 4" (100mm)                                                     |
|              |                                                                                              |

DP-KP-KAR4

DP-KP-KAR4-D