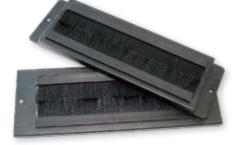

## **DESCRIPTION:**

- Installed in cable entry openings (300x100mm)
- Mounting holes for wall installation on the back

| Code         | Description                                                                                  |
|--------------|----------------------------------------------------------------------------------------------|
| DP-KP-LEM    | Rubber piece on edges of cable entries (length 790mm) for free-standing racks                |
| DP-KP-HCE    | Hermetic dust-proof panel for IP54 racks, ready for 24x 12,6mm and 10x 10,5mm cable openings |
| DP-KP-KAR    | Dust-proof panel with brush - for free-standing racks                                        |
| DP-KP-KAR3   | Dust-proof panel with brush - for wall-mounting racks                                        |
| DP-KP-KAR4   | Dust-proof panel with double brush - for free-standing racks                                 |
| DP-KP-KAR4-D | Divided dust proof panel with double brush - for free-<br>standing racks                     |
| DP-KP-KAR-A  | Dust-proof panel with double brush - for raised floor installation (opening size 410x215mm)  |
| DP-KP-RB4    | Round cable entry with brush, 4" (100mm)                                                     |
|              |                                                                                              |

DP-KP-KAR4

DP-KP-KAR4-D