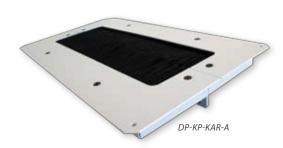

## **DESCRIPTION:**

- Installed in cable entry openings (300x100mm)
- Mounting holes for wall installation on the back

| Code         | Description                                                                                  |
|--------------|----------------------------------------------------------------------------------------------|
| DP-KP-LEM    | Rubber piece on edges of cable entries (length 790mm) for free-standing racks                |
| DP-KP-HCE    | Hermetic dust-proof panel for IP54 racks, ready for 24x 12,6mm and 10x 10,5mm cable openings |
| DP-KP-KAR    | Dust-proof panel with brush - for free-standing racks                                        |
| DP-KP-KAR3   | Dust-proof panel with brush - for wall-mounting racks                                        |
| DP-KP-KAR4   | Dust-proof panel with double brush - for free-standing racks                                 |
| DP-KP-KAR4-D | Divided dust proof panel with double brush - for free-<br>standing racks                     |
| DP-KP-KAR-A  | Dust-proof panel with double brush - for raised floor installation (opening size 410x215mm)  |
| DP-KP-RB4    | Round cable entry with brush, 4" (100mm)                                                     |
|              |                                                                                              |