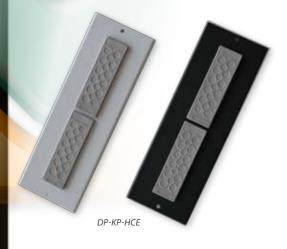

## **DESCRIPTION:**

- Installed in cable entry openings (300x100mm)
- Mounting holes for wall installation on the back

| Code         | Description                                                                                  |
|--------------|----------------------------------------------------------------------------------------------|
| DP-KP-LEM    | Rubber piece on edges of cable entries (length 790mm) for free-standing racks                |
| DP-KP-HCE    | Hermetic dust-proof panel for IP54 racks, ready for 24x 12,6mm and 10x 10,5mm cable openings |
| DP-KP-KAR    | Dust-proof panel with brush - for free-standing racks                                        |
| DP-KP-KAR3   | Dust-proof panel with brush - for wall-mounting racks                                        |
| DP-KP-KAR4   | Dust-proof panel with double brush - for free-standing racks                                 |
| DP-KP-KAR4-D | Divided dust proof panel with double brush - for free-<br>standing racks                     |
| DP-KP-KAR-A  | Dust-proof panel with double brush - for raised floor installation (opening size 410x215mm)  |
| DP-KP-RB4    | Round cable entry with brush, 4" (100mm)                                                     |
|              |                                                                                              |