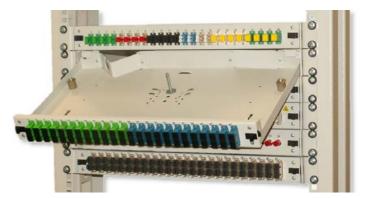

## **Features – Front Plates**

- Removable front plates with wipe proof signature
- Available for all standard connector types

### Features – Cable Entry Plates

 Available plates for PG or Metric
Possible to change the links/right and straight/angled cable entry

| Datasheet no:                                                                                    | 16              | Part no: |                  |             | Ĺ    |   |  |
|--------------------------------------------------------------------------------------------------|-----------------|----------|------------------|-------------|------|---|--|
| Description                                                                                      |                 |          |                  |             |      | • |  |
| Created by:                                                                                      | Mozgunov Dmitry | Date:    | December 8, 2006 |             | evia | A |  |
| Approved by:                                                                                     | Peter Lowy      | Date:    | December 8, 2006 | Page 2 of 2 | Ř    |   |  |
| Sylex s.r.o. Address: Mlynské luhy 31, 821 05 Bratislava, Slovak Republic; E-mail: info@sylex.sk |                 |          |                  |             |      |   |  |