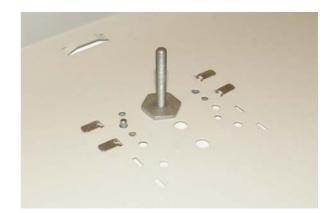

Integrated adjustable splice cassette holder

By using as Breakout box holder could be

with rotation protection Designed for use of 4 cassettes

easily removed

- Optimal dimensions (insertion depth 250mm) in compliance with bending radius
- Adjustable mounting depth through adjustable angles