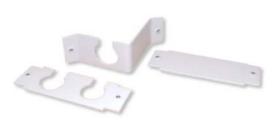

### Features – Cable Entry Plates

 Available plates for PG or Metric
Possible to change the links/right and straight/angled cable entry

| Datasheet no:                                                                                    | 16              | Part no: |                  |             | Ĺ    |   |  |
|--------------------------------------------------------------------------------------------------|-----------------|----------|------------------|-------------|------|---|--|
| Description                                                                                      |                 |          |                  |             |      | • |  |
| Created by:                                                                                      | Mozgunov Dmitry | Date:    | December 8, 2006 |             | evia | A |  |
| Approved by:                                                                                     | Peter Lowy      | Date:    | December 8, 2006 | Page 2 of 2 | Ř    |   |  |
| Sylex s.r.o. Address: Mlynské luhy 31, 821 05 Bratislava, Slovak Republic; E-mail: info@sylex.sk |                 |          |                  |             |      |   |  |