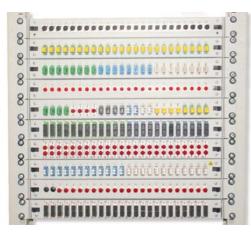

## **Features – Front Plates**

- Removable front plates with wipe proof signature
- Available for all standard connector types