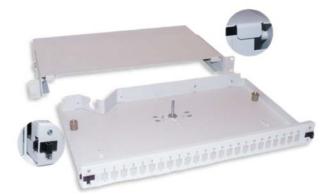

# Features – Patch Panel

- Drawer version, with easy and quick opening system
- By open drawer will stay hanging in 40° angle
- It also can be removed without additional tools

| Datasheet no:                                                                                    | 16              | Part no: |                  |             | Ĺ    |   |  |
|--------------------------------------------------------------------------------------------------|-----------------|----------|------------------|-------------|------|---|--|
| Description                                                                                      |                 |          |                  |             |      | • |  |
| Created by:                                                                                      | Mozgunov Dmitry | Date:    | December 8, 2006 |             | evia | A |  |
| Approved by:                                                                                     | Peter Lowy      | Date:    | December 8, 2006 | Page 1 of 1 | Ř    |   |  |
| Sylex s.r.o. Address: Mlynské luhy 31, 821 05 Bratislava, Slovak Republic; E-mail: info@sylex.sk |                 |          |                  |             |      |   |  |

Integrated adjustable splice cassette holder

By using as Breakout box holder could be

with rotation protection Designed for use of 4 cassettes

easily removed

- Optimal dimensions (insertion depth 250mm) in compliance with bending radius
- Adjustable mounting depth through adjustable angles