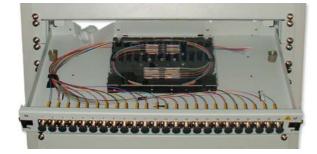

### **Product description**

### Advantages

- Mounted and screwed adapters
- Large splicing cassette with easy-open system (for later inspection)
- Pigtails mounted with defined radius of curvature
- Colored fibers of pigtails easier to splice.
- Pigtails are with easystrip buffer easy to strip 100cm at once

| Parameters                  |                                                                                                                              |  |  |  |  |  |
|-----------------------------|------------------------------------------------------------------------------------------------------------------------------|--|--|--|--|--|
| Dimensions:                 | Width: 482 mm, Height: 44 mm, Depth: 251 mm                                                                                  |  |  |  |  |  |
| Adaptor types:              | all standard simplex and duplex types                                                                                        |  |  |  |  |  |
| Number of splice cassettes: | up to 4 pieces                                                                                                               |  |  |  |  |  |
| Cable entry plate types:    | variously cable entry plates for PG or Metric, with possibility to change the links/right<br>and straight/angled cable entry |  |  |  |  |  |
| Drawer:                     | being opened it will stand hanging in 40° angle. It also can be removed without additional tools                             |  |  |  |  |  |
| Color:                      | powder coating RAL 7035 light gray                                                                                           |  |  |  |  |  |
| Material:                   | complete steel execution, with plastic ledges                                                                                |  |  |  |  |  |