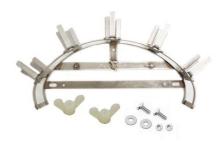

## **Sorting frame 460x110mm**

## **General information**

Description

Sorting system with suspension frame for Corning splice box (e.g. type BPEO). Set including 2 hammer-head bolts and 2 plastic wing nuts.

**Article Number** 

TMH100227 Piece

## **Technical information**

Material Inox Height 275mm 460mm Length Width 110mm

No responsibility is taken for the correctness, currency and completeness of details and information.