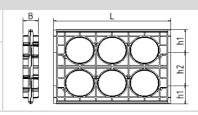

## **EP 110**

| General data |                                                                                                                                                                                                                                                                                |  |  |
|--------------|--------------------------------------------------------------------------------------------------------------------------------------------------------------------------------------------------------------------------------------------------------------------------------|--|--|
| Item         | Ducting terminal panels 110                                                                                                                                                                                                                                                    |  |  |
| Description  | The ducting terminal panels EP were developed for the insertion of ducts with diameter 110mm into distribution boxes and small manholes. They consist of PE-HD, are self-clamping at the duct and thus especially easy to install. An afterward installation is also possible. |  |  |
| Package unit | EP 1x110: 5 Pcs.                                                                                                                                                                                                                                                               |  |  |
|              | EP 3x110: 2 Pcs.                                                                                                                                                                                                                                                               |  |  |
|              | EP 6x110: 2 Pcs.                                                                                                                                                                                                                                                               |  |  |

| Technical data |                                    |      |  |
|----------------|------------------------------------|------|--|
| Quality        | Value                              | Unit |  |
| Material       | PolyEthylen PE                     |      |  |
| Dimension      | h1 = 73; h2 = 154; B = 59; L = 466 | mm   |  |