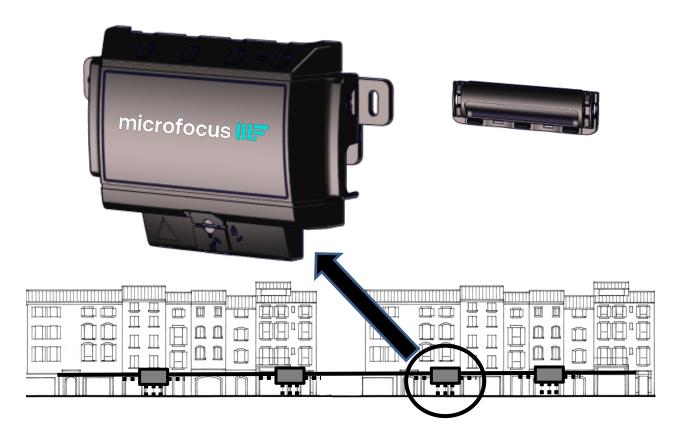

# Microfocus Distribution Termination Point - Façade

The Microfocus DTP-F is a compact distribution façade closure, dedicated to feed individual or collective dwellings with drop cables, from an in-line distribution cable, deployed along façades.

#### Design

- > Design optimized to decrease visual impact from the street
- > Cover is designed to hide base and cables ports / Product color can be changed by a simple cover replacement
- > Can be safety locked with a simple screwdriver and sealed
- > Wall fixation holes aligned with in-line cable. Drill can be done in brick joint
- > Installation of fiber into splice trays is easy thanks to patented mobile retainers.