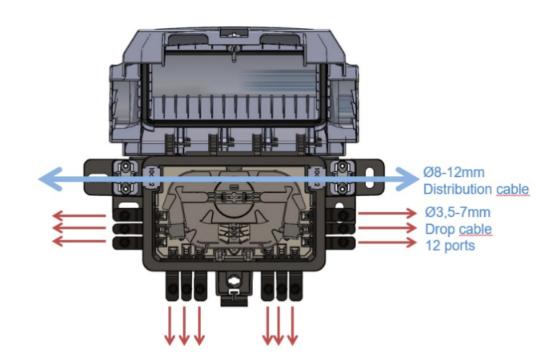

# Microfocus Distribution Termination Point - Façade

The Microfocus DTP-F is a compact distribution façade closure, dedicated to feed individual or collective dwellings with drop cables, from an in-line distribution cable, deployed along façades.

#### Design

- > Design optimized to decrease visual impact from the street
- > Cover is designed to hide base and cables ports / Product color can be changed by a simple cover replacement
- > Can be safety locked with a simple screwdriver and sealed
- > Wall fixation holes aligned with in-line cable. Drill can be done in brick joint
- > Installation of fiber into splice trays is easy thanks to patented mobile retainers.