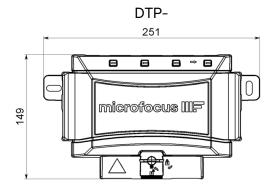

# Microfocus Distribution Termination Point - Façade

The Microfocus DTP-F is a compact distribution façade closure, dedicated to feed individual or collective dwellings with drop cables, from an in-line distribution cable, deployed along façades.

#### Design

- > Design optimized to decrease visual impact from the street
- > Cover is designed to hide base and cables ports / Product color can be changed by a simple cover replacement
- > Can be safety locked with a simple screwdriver and sealed
- > Wall fixation holes aligned with in-line cable. Drill can be done in brick joint
- > Installation of fiber into splice trays is easy thanks to patented mobile retainers.