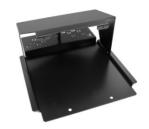

## **General information**

Description Black metal plate for fixation of cables and protection by means of a cover that is attached to the plate. Compatible with BPEO Size 2 & 3

Package Type Box
Packaging per unit (mm) 400x335x180
MOQ 1,00

## **Technical information**

Dimensions bottom plate
Dimensions cover plate
Colour

Dimensions bottom plate
220 x 285 x 150mm (LxWxH)
Black

No responsibility is taken for the correctness, currency and completeness of details and information. Liability for damages is excluded.