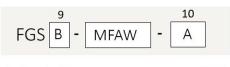

## Ordering Tree

#### **Section Color**

#### **Section Size**

| 10 | А | 4 x 4 in  |
|----|---|-----------|
|    | В | 4 x 6 in  |
|    | F | 4 x 12 in |
|    | Н | 4 x 24 in |