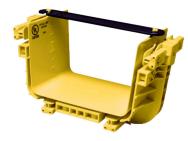

### FiberGuide® Snap-Fit Junction Kit, 4x6in, Yellow

- FiberGuide products are designed and manufactured to ensure total off-frame fiber cable protection
- FiberGuide maintains a minimum bend radius throughout the entire system, regardless the system size
- FiberGuide is an optical raceway system for central office, mobile switching center and data center applications
- Engineers and installers can benefit from the large suite of available FiberGuide design tools

**Product Series** FGS

### General Specifications

**Product Feature** Snap-together design

**Color** Yellow

**Orientation** Horizontal

Section Type Joiner section

#### Dimensions

 Height
 143 mm | 5.63 in

 Width
 230 mm | 9.055 in

**System Dimensions** 102 mm x 152 mm (4 in x 6 in)