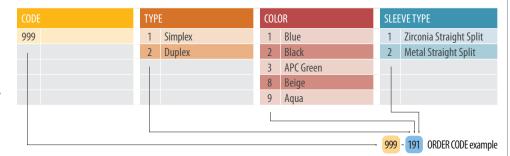

### 999 Series

## **LC** ADAPTER STANDARD



LC Adapter Simplex



LC Adapter Simplex



#### Features:

- Compact design
- RJ-45 Style Interface
- Simplex and duplex type available
- Telcordia, ANSI, TIA/EIA, and IEC compliance\*
- Color coding
- · High precision alignment with zirconia sleeve or metal sleeve



LC Adapter Duplex

### 988 Series (SC Footprint SNR-SNR)

# **LC** ADAPTER (SC FOOTPRINT STYLE) SYMMETRICAL DESIGN



LC Quad Adapter, with SC Footprint, without Flange, Senior-Senior



### **Features:**

- SC Foot print design allows to use the LC Adapter in a SC panel and double the
- Premium One piece housing design / no welding point
- Telcordia, ANSI, TIA/EIA and IEC Compliance
- Internal shutter available
- SC Foot print type, Senior Junior type also available
- · High precision alignment with zirconia sleeve or metal sleeve



LC Duplex Adapter, with SC Foot