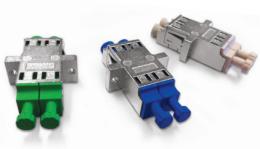

## **LC METAL** ADAPTER

LC one piece duplex metal adapters are available in symmetrical SC foot print design with or without flanges. They can be ordered with internal shutters to provide much needed eye safety by shielding the potentially harmful laser light. These adapters have color coded

dust cap and sleeve holder to ensure right adapter is used for the correct application (PC SM: Blue, PC MM: Beige, APC: Green). Both zirconia and phosphor bronze alignment sleeves are available on this product.

LC One Piece Duplex Adapters