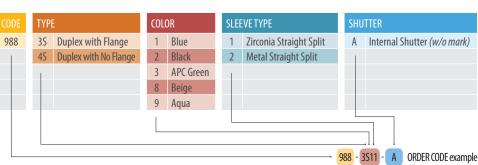

vailable
- · High precision alignment with zirconia sleeve or metal sleeve



LC Duplex Adapter, with SC Footprint, with Flange, Senior-Senior



LC One Piece Adapter, No Weld Type



LC Two Piece Adapter, Welded Type

The new one piece housing design prevents breaking of the adapter due to the absence of ultrasonic weld type construction.

30 SMALL FORM FACTORS E-2.1



## **LC** ADAPTER WITH SHUTTER

SENKO offers internal shutters for adapters to shield potentially harmful light. SENKO's patented internal shutter is a retractable shutter inside the adapter body and is only actuated by inserting the connector in to the

body, designed specifically to prevent end face damage of the ferrule. The internal shutter is fully automatic and provides an alternative to external shutter solutions.



### 988 Series





LC-MU & LC-SC HYBRID ADAPTER

| PART NUMBER | DESCRIPTION                                       |
|-------------|---------------------------------------------------|
| M90-101     | LC-MU Simplex Hybrid adapter with Zirconia Sleeve |
| 990-113     | LC-SC Simplex Hybrid adapter with Zirconia Sleeve |



## **LC METAL** ADAPTER

LC one piece duplex metal adapters are available in symmetrical SC foot print design with or without flanges. They can be ordered with internal shutters to provide much needed eye safety by shielding the potentially harmful laser light. These adapters have color coded

dust cap and sleeve holder to ensure right adapter is used for the correct application (PC SM: Blue, PC MM: Beige, APC: Green). Both zirconia and phosphor bronze alignment sleeve