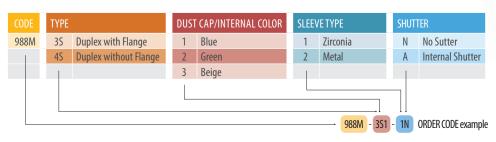

### 999 Series

### 988 Series (SC Footprint SNR-SNR)

# **LC** ADAPTER (SC FOOTPRINT STYLE) SYMMETRICAL DESIGN

LC Quad Adapter, with SC Footprint, without Flange, Senior-Senior

### **Features:**

- SC Foot print design allows to use the LC Adapter in a SC panel and double the
- Premium One piece housing design / no welding point
- Telcordia, ANSI, TIA/EIA and IEC Compliance
- Internal shutter available
- SC Foot print type, Senior Junior type also available
- · High precision alignment with zirconia sleeve or metal sleeve

LC Duplex Adapter, with SC Footprint, with Flange, Senior-Senior

LC One Piece Adapter, No Weld Type

LC Two Piece Adapter, Welded Type

The new one piece housing design prevents breaking of the adapter due to the absence of ultrasonic weld type construction.