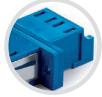

### 988 Series (SC Footprint SNR-SNR)

# **LC** ADAPTER (SC FOOTPRINT STYLE) SYMMETRICAL DESIGN

LC Quad Adapter, with SC Footprint, without Flange, Senior-Senior

### **Features:**

- SC Foot print design allows to use the LC Adapter in a SC panel and double the
- Premium One piece housing design / no welding point
- Telcordia, ANSI, TIA/EIA and IEC Compliance
- Internal shutter available
- SC Foot print type, Senior Junior type also available
- · High precision alignment with zirconia sleeve or metal sleeve