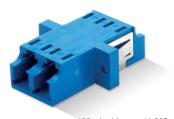

LC Duplex Adapter, with SC Footprint, with Flange, Senior-Senior

LC One Piece Adapter, No Weld Type

LC Two Piece Adapter, Welded Type

The new one piece housing design prevents breaking of the adapter due to the absence of ultrasonic weld type construction.