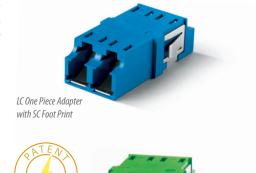

# **LC** ADAPTER (SC FOOTPRINT STYLE) SYMMETRICAL DESIGN

LC Quad Adapter, with SC Footprint, without Flange, Senior-Senior

LC Duplex Adapter, with SC Footprint, with Flange, Senior-Senior

LC One Piece Adapter, No Weld Type

LC Two Piece Adapter, Welded Type

The new one piece housing design prevents breaking of the adapter due to the absence of ultrasonic weld type construction.