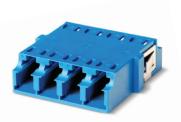

### 988 Series (SC Footprint SNR-SNR)

# **LC** ADAPTER (SC FOOTPRINT STYLE) SYMMETRICAL DESIGN

LC Quad Adapter, with SC Footprint, without Flange, Senior-Senior

### **Features:**

- SC Foot print design allows to use the LC Adapter in a SC panel and double the
- Premium One piece housing design / no welding point
- Telcordia, ANSI, TIA/EIA and IEC Compliance
- Internal shutter available
- SC Foot print type, Senior Junior type also available
- · High precision alignment with zirconia sleeve or metal sleeve