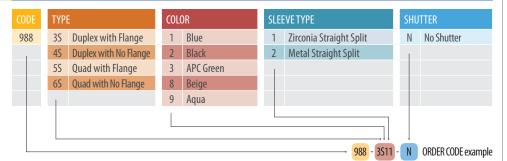

### 999 Series

## **LC** ADAPTER STANDARD



LC Adapter Simplex



LC Adapter Simplex



#### Features:

- Compact design
- RJ-45 Style Interface
- Simplex and duplex type available
- Telcordia, ANSI, TIA/EIA, and IEC compliance\*
- Color coding
- · High precision alignment with zirconia sleeve or metal sleeve



LC Adapter Duplex

### 988 Series (SC Footprint SNR-SNR)

# **LC** ADAPTER (SC FOOTPRINT STYLE) SYMMETRICAL DESIGN



LC Quad Adapter, with SC Footprint, without Flange, Senior-Senior



### **Features:**

- SC Foot print design allows to use the LC Adapter in a SC panel and double the
- Premium One piece housing design / no welding point
- Telcordia, ANSI, TIA/EIA and IEC Compliance
- Internal shutter available
- SC Foot print type, Senior Junior type also available
- · High precision alignment with zirconia sleeve or metal sleeve



LC Duplex Adapter, with SC Footprint, with Flange, Senior-Senior



LC One Piece Adapter, No Weld Type



LC Two Piece Adapter, Welded Type

The new one piece housing design prevents breaking of the adapter due to the absence of ultrasonic weld type construction.

30 SMALL FORM FACTORS E-2.1



## **LC** ADAPTER WITH SHUTTER

SENKO offers internal shutters for adapters to shield potentially harmful light. SENKO's patented internal shutter i