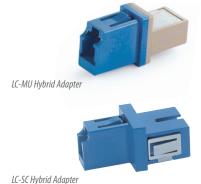

### 988 Series

LC-MU & LC-SC HYBRID ADAPTER

| PART NUMBER | DESCRIPTION                                       |
|-------------|---------------------------------------------------|
| M90-101     | LC-MU Simplex Hybrid adapter with Zirconia Sleeve |
| 990-113     | LC-SC Simplex Hybrid adapter with Zirconia Sleeve |