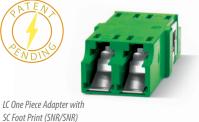

LC Duplex Adapter, with SC Footprint, with Flange, Senior-Senior

LC One Piece Adapter, No Weld Type

LC Two Piece Adapter, Welded Type

The new one piece housing design prevents breaking of the adapter due to the absence of ultrasonic weld type construction.