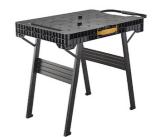

## **Fatmax foldable workbench**

Description

This foldable workbench will follow you everywhere. With a simple push, it unfolds in seconds to provide a large work surface. Its thinness makes it easily transportable and allows it to be stored without bulk. It is made in such a way as to allow you to wedge and clamp all your materials to be cut or worked. Its metal feet give it stability and robustness.

## **Technical information**

Load capacity Work surface 850x600mm
Dimensions (open) 850x500x800mm
Dimensions (closed) 850x600x105mm

No responsibility is taken for the correctness, currency and completeness of details and information. Liability for damages is excluded.