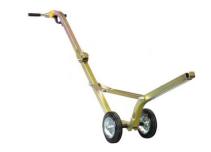

## Manhole cover lifter 'Manhole buddy' steel

## **General information**

Description | Manhole cover lifter 'Manhole buddy' steel

Lift capacity 150kg (129kg WITH mounted magnet)

Standard wheels Ø 200mm made of rubber

Article Number | IYM100354

Unit Piece

## **Technical information**

Weight 16kg Folded Height 310mm

Trolley Length 910mm folded; 1930mm unfolded

Nett Lifting Capacity | 150kg

No responsibility is taken for the correctness, currency and completeness of details and information. Liability for damages is excluded.