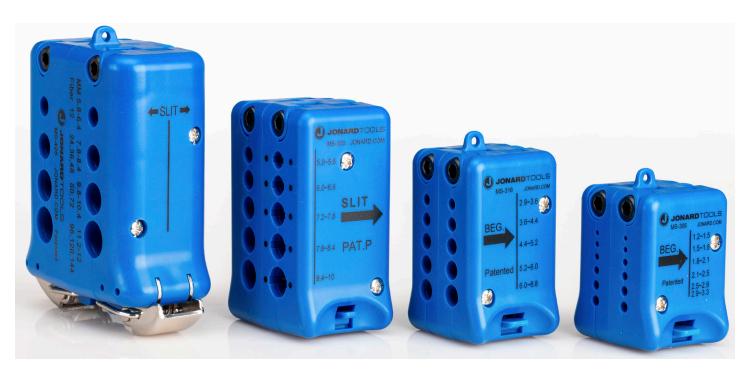

These PATENTED slit and ring tools are designed to open fiber jackets and loose buffer tubes to provide easy fiber access. One side of the tool slits fiber jackets and loose buffer tubes, the opposite side rings fiber jackets and loose buffer tubes. All this is done without damage to the fiber. Blades are replaceable. Note: MS-326 is designed for cables used in ducts and microducts.

## Simple to use:

- Select the correct groove. Grooves marked with the recommended cable size
- Place the cable in the groove to be used
- Note: The arrow on the top of the tool indicates the pulling direction and the line indicates the blade location
- Close the tool making sure lock is engaged and pull to slit the cable
- For ring operation use ring side of tool and repeat steps above, instead of pulling rotate the tool 3-6 times to ring the cable

| SPECIFICATIONS           | MS-306                                                  | MS-316                                      | MS-326                                        | MS-426                                    |
|--------------------------|---------------------------------------------------------|---------------------------------------------|-----------------------------------------------|-------------------------------------------|
| DESCRIPTION              | Mid Span Slit & Ring Tool<br>(1.2mm-3.3mm)              | Mid Span Slit & Ring Tool<br>(2.9mm-6.8mm)  | Mid Span Slit & Ring Tool<br>(5mm-10mm)       | Mid Span Slit & Ring Tool<br>(5.8mm-12mm) |
| NO. OF PRECISION GROOVES | 12 (6 Slitting, 6 Ringing)                              | 10 (5 Slitting, 5 Ringing)                  | 10 (5 Slitting, 5 Ringing)                    | 8 (4 Slitting, 4 Ringing)                 |
| GROOVE SIZES (MM)        | 1.2-1.5, 1.5-1.8, 1.8-2.1,<br>2.1-2.5, 2.5-2.9, 2.9-3.3 | 2.9-3.6, 3.6-4.4, 4.4-5.2, 5.2-6.0, 6.0-6.8 | 5.0-5.6, 6.0-6.6, 7.2-7.8,<br>7.8-8.4, 9.4-10 | 5.8-6.4, 7.8-8.4, 9.8-10.4,<br>11.2-12    |
| REPLACEMENT CARTRIDGE    | MS-306RB                                                | MS-316RB                                    | MSB-5010                                      | MS-426RB                                  |