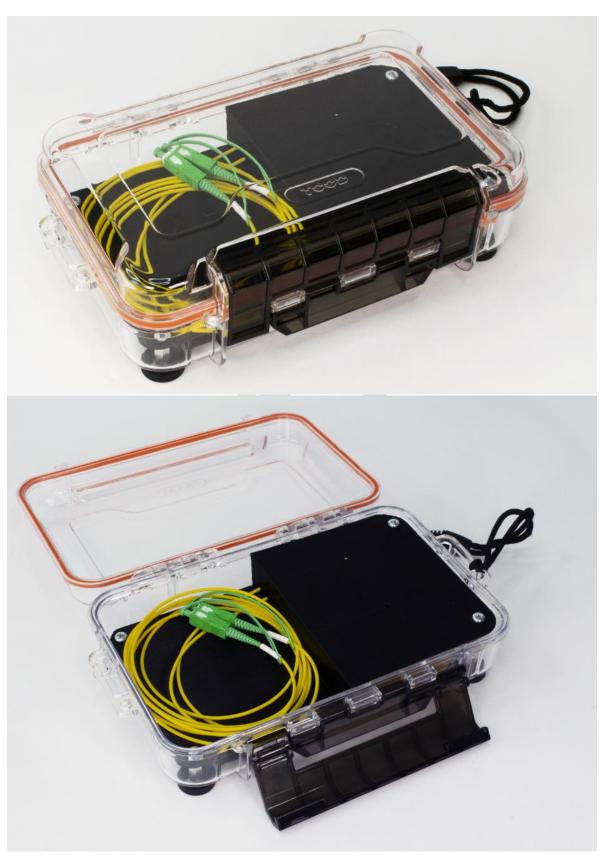

## **Basic characteristics**

- Compact and robust box 260x160x70mm
- Four magnets on back or magnetic carabinier
- Fiber length 1000m
- ▲ Connector type SC/APC8°, LC/APC8°, SC/UPC
- Polish UPC/APC
- Lanyard dust caps
- ▲ 1,5-2m lead length with 2mm tubings
- ▲ Typical insertion loss of connector <0.25dB at 1310/1550nm
- ▲ Return loss UPC>=50dB, APC>=60dB
- Grove for cables to allow usage with closed cover
- Metal separation plate with warranty label
- Integrated splice cassette
- Basin for cable storage
- ▲ Test report will be part of the delivery
- ▲ Extra pigtails as spare part with splice protections