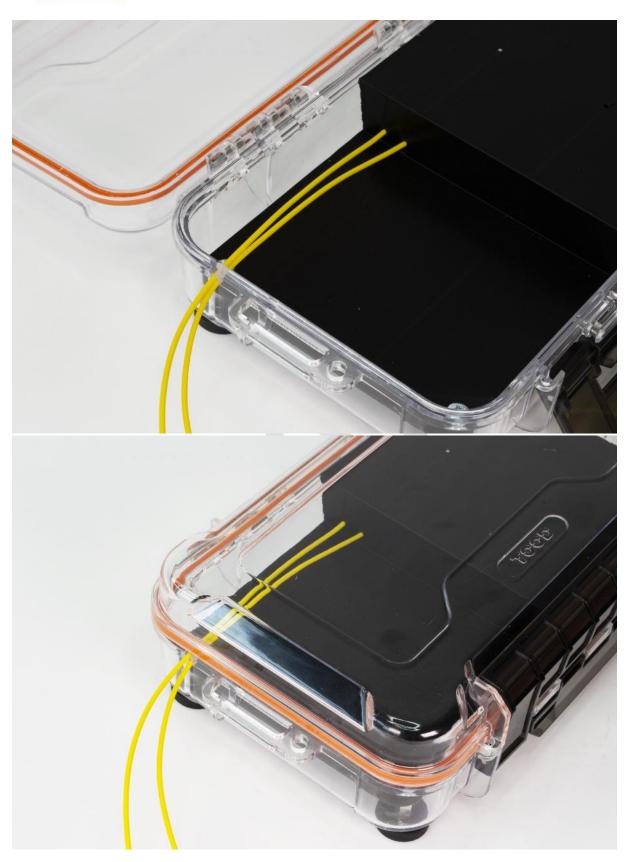

## **Basic characteristics**

- Compact and robust box 260x160x70mm
- Four magnets on back or magnetic carabinier
- Fiber length 1000m
- ▲ Connector type SC/APC8°, LC/APC8°, SC/UPC
- Polish UPC/APC
- Lanyard dust caps
- ▲ 1,5-2m lead length with 2mm tubings
- ▲ Typical insertion loss of connector <0.25dB at 1310/1550nm
- ▲ Return loss UPC>=50dB, APC>=60dB
- Grove for cables to allow usage with closed cover
- Metal separation plate with warranty label
- Integrated splice cassette
- Basin for cable storage
- ▲ Test report will be part of the delivery
- ▲ Extra pigtails as spare part with splice protections