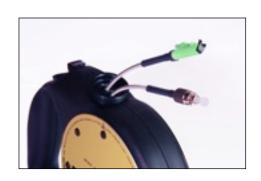

#### CC2 small

The FIBERLAUNCH CC2 is small, cost effective and with its non armoured launch cables ready for reassemble the connectors after damage or losing loss quality

Length: 50m-300m, 150m Standard

#### **Standard**

The FIBERLAUNCH STANDARD is robust, cost effective and has protected connectors.

With its non armoured launch cables it is ready for reassemble the connectors after damage or losing loss quality

### **High Quality**

Our FIBERLAUNCH HQ is a high-end product with steel armoured launch cables, Corning fibres and certified 0,1dB HQ Connectors for high-level proficiency.

To each assemblied connector we provide a detailed measurement protocol (IL,RL)