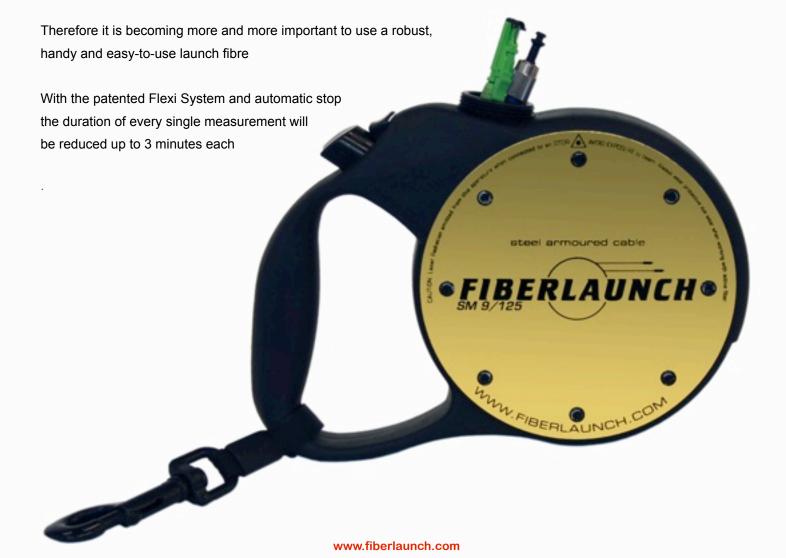

flexible - automatic - fiber optic launch cable

# **FIBERLAUNCH** <sup>™</sup>

flexible - automatic - fiber optic launch cable

From now on connecting the launch cable from OTDR measurement to installed fibres will be more efficient, secure and above all extremely fast and easy

Especially for FTTH installations an increasing amount of connectors have to be measured on very different spots and locations

products