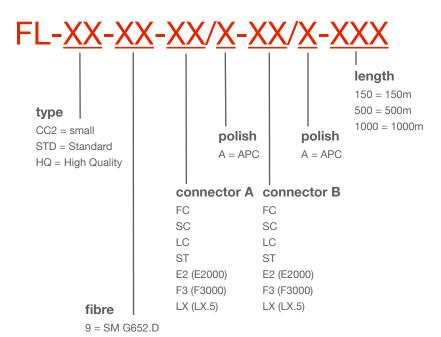

purchase information

FIBERLAUNCH distributor for your country:

www.fiberlaunch.com

50 = 50/125 OM3 62 = 62,5/125 97 = SM G657 9L = LEAF 54 = OM4