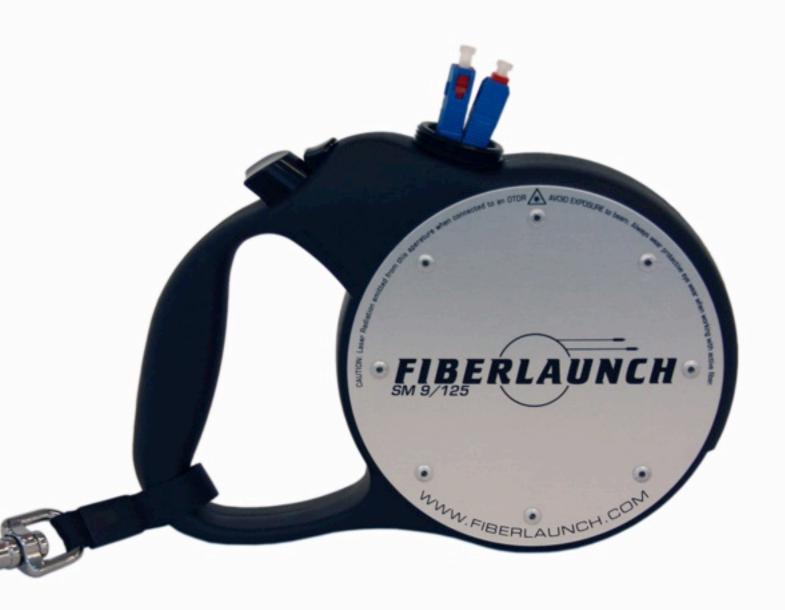

# **FIBERLAUNCH** <sup>™</sup>

flexible - automatic - fiber optic launch cable

From now on connecting the launch cable from OTDR measurement to installed fibres will be more efficient, secure and above all extremely fast and easy

#### **Standard**

The FIBERLAUNCH STANDARD is robust, cost effective and has protected connectors.

With its non armoured launch cables it is ready for reassemble the connectors after damage or losing loss quality

### **High Quality**

Our FIBERLAUNCH HQ is a high-end product with steel armoured launch cables, Corning fibres and certified 0,1dB HQ Connectors for high-level proficiency.

To each assemblied connector we provide a detailed measurement protocol (IL,RL)