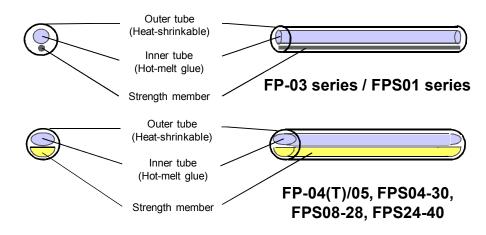

## Fiber Protection Sleeves

| Specifications |                        |                                       |                                  |  |  |  |  |
|----------------|------------------------|---------------------------------------|----------------------------------|--|--|--|--|
| Material       | Outer tube             | FP-03 series / FPS01 series           | Polyolefin based on Polyethylene |  |  |  |  |
|                |                        | FP-04(T) / FP-05                      | Ethylene-Vinyl Acetate           |  |  |  |  |
|                |                        | FPS04-30 / FPS08-28 / FPS24-40        | Polyolefin based on Polyethylene |  |  |  |  |
|                | Inner tube             |                                       | Ethylene-Vinyl Acetate           |  |  |  |  |
|                | Strength member        | FP-03 series / FPS01 series           | Stainless steel                  |  |  |  |  |
|                |                        | FP-04(T) / FP-05                      | Heat-resistant glass             |  |  |  |  |
|                |                        | FPS04-30/FPS08-28/FPS24-40            | Heat-resistant glass             |  |  |  |  |
| Operation cor  | ndition (after shrink) | -10 to 50 deg C, 0 to 95%RH (Non dew) |                                  |  |  |  |  |
| Storage cond   | ition (before shrink)  | -40 to 60 deg C, Non dew              |                                  |  |  |  |  |