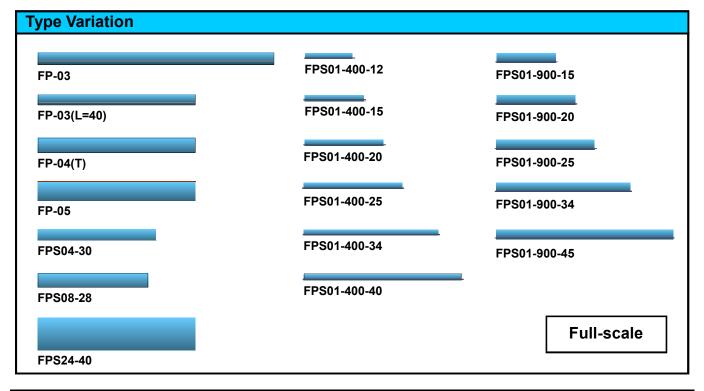

|              | Dimensions    |                        |                          | Applicable fibers |                           |                    |
|--------------|---------------|------------------------|--------------------------|-------------------|---------------------------|--------------------|
| Model        | Sleeve length | Strength member length | Diameter<br>after shrink | Fiber count       | Recommended cleave length | Coating diameter   |
| FP-03        | 60mm          | 60mm                   | 3.1mm                    | Single            | 16mm                      | 0.25mm to 0.9mm    |
| FP-03(L=40)  | 40mm          | 40mm                   | 3.1mm                    | Single            | 10mm                      | 0.25mm to 0.9mm    |
| FP-04(T)     | 40mm          | 40mm                   | 4.0mm                    | 2 to 8            | 10mm                      | 0.25mm (thickness) |
| FP-05        | 40mm          | 40mm                   | 4.5mm x 4.0mm            | 2 to 12           | 10mm                      | 0.25mm (thickness) |
| FPS04-30     | 30mm          | 30mm                   | 2.4mm                    | 2 to 4            | 10mm                      | 0.25mm (thickness) |
| FPS08-28     | 28mm          | 28mm                   | 3.3mm x 2.7mm            | 2 to 8            | 10mm                      | 0.25mm (thickness) |
| FPS24-40     | 40mm          | 40mm                   | 8.0mm x 4.0mm            | 2 to 24           | 10mm                      | 0.25mm (thickness) |
| FPS01-400-12 | 12mm          | 13mm                   | 1.5mm                    | Single            | 4mm                       | up to 0.4mm        |
| FPS01-400-15 | 15mm          | 16mm                   | 1.5mm                    | Single            | 5mm                       | up to 0.4mm        |
| FPS01-400-20 | 20mm          | 21mm                   | 1.5mm                    | Single            | 8mm                       | up to 0.4mm        |
| FPS01-400-25 | 25mm          | 26mm                   | 1.5mm                    | Single            | 10mm                      | up to 0.4mm        |
| FPS01-400-34 | 34mm          | 35mm                   | 1.5mm                    | Single            | 15mm                      | up to 0.4mm        |
| FPS01-400-40 | 40mm          | 41mm                   | 1.5mm                    | Single            | 16mm                      | up to 0.4mm        |
| FPS01-900-15 | 15mm          | 16mm                   | 2.3mm                    | Single            | 4mm                       | up to 0.9mm        |
| FPS01-900-20 | 20mm          | 21mm                   | 2.3mm                    | Single            | 6mm                       | up to 0.9mm        |
| FPS01-900-25 | 25mm          | 26mm                   | 2.3mm                    | Single            | 6mm                       | up to 0.9mm        |
| FPS01-900-34 | 34mm          | 35mm                   | 2.3mm                    | Single            | 13mm                      | up to 0.9mm        |
| FPS01-900-45 | 45mm          | 46mm                   | 2.3mm                    | Single            | 16mm                      | up to 0.9mm        |