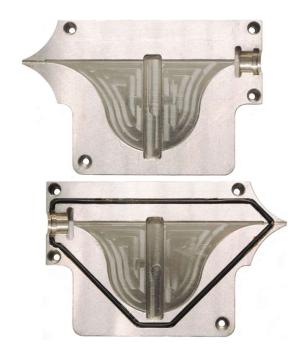

# **AccelAir3 Configuration**

In order to customise your AccelAir3 to your application, please select one of each from the list below, the infeed guide (A), tube clamp (B) and fibre buckle plates (C).

When ordering, please have tube and fibre dimensions available.

# C) Fibre Buckle Plates (with Buckle Shuttles)

| <b>Product No</b>  | Description                 |
|--------------------|-----------------------------|
| C-1800-FBP-C0.9-SS | Fibre Buckle Plates – 0.9mm |
| C-1800-FBP-C1.0-SS | Fibre Buckle Plates - 1.0mm |
| C-1800-FBP-C1.1-SS | Fibre Buckle Plates – 1.1mm |
| C-1800-FBP-C1.2-SS | Fibre Buckle Plates – 1.2mm |
| C-1800-FBP-C1.3-SS | Fibre Buckle Plates – 1.3mm |
| C-1800-FBP-C1.4-SS | Fibre Buckle Plates – 1.4mm |
| C-1800-FBP-C1.5-SS | Fibre Buckle Plates – 1.5mm |
| C-1800-FBP-C1.6-SS | Fibre Buckle Plates – 1.6mm |