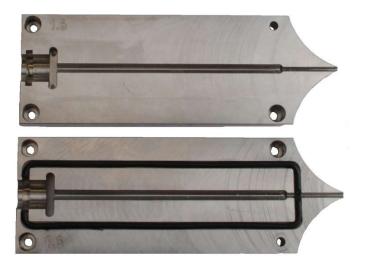

# **AccelAir3 Configuration**

In order to customise your AccelAir3 to your application, please select one of each from the list below, the infeed guide (A), tube clamp (B) and fibre buckle plates (C).

When ordering, please have tube and fibre dimensions available.

## C) Fibre Blowing Plates (without Buckle Shuttle)

| <b>Product No</b>                                                                                                                                                                                                                                                                          | Description                                                                                                                                                                                                                                                                                                                                                                                                                                        |
|--------------------------------------------------------------------------------------------------------------------------------------------------------------------------------------------------------------------------------------------------------------------------------------------|----------------------------------------------------------------------------------------------------------------------------------------------------------------------------------------------------------------------------------------------------------------------------------------------------------------------------------------------------------------------------------------------------------------------------------------------------|
| C-1800-FBP-N1.6-SS<br>C-1800-FBP-N1.7-SS<br>C-1800-FBP-N1.8-SS<br>C-1800-FBP-N1.9-SS<br>C-1800-FBP-N2.0-SS<br>C-1800-FBP-N2.1-SS<br>C-1800-FBP-N2.3-SS<br>C-1800-FBP-N2.4-SS<br>C-1800-FBP-N2.5-SS<br>C-1800-FBP-N2.5-SS<br>C-1800-FBP-N2.6-SS<br>C-1800-FBP-N2.7-SS<br>C-1800-FBP-N2.7-SS | Fibre Blowing Plates – 1.6mm Fibre Blowing Plates – 1.7mm Fibre Blowing Plates – 1.8mm Fibre Blowing Plates – 1.9mm Fibre Blowing Plates – 2.0mm Fibre Blowing Plates – 2.1mm Fibre Blowing Plates – 2.2mm Fibre Blowing Plates – 2.3mm Fibre Blowing Plates – 2.4mm Fibre Blowing Plates – 2.5mm Fibre Blowing Plates – 2.5mm Fibre Blowing Plates – 2.6mm Fibre Blowing Plates – 2.7mm Fibre Blowing Plates – 2.7mm Fibre Blowing Plates – 2.8mm |
| C-1800-FBP-N2.9-SS<br>C-1800-FBP-N3.0-SS<br>12mm Plates                                                                                                                                                                                                                                    | Fibre Blowing Plates – 2.9mm<br>Fibre Blowing Plates – 3.0mm                                                                                                                                                                                                                                                                                                                                                                                       |
| C-1800-FBP-N3.6-SS<br>C-1800-FBP-N4.5-SS<br>C-1800-FBP-N5.0-SS                                                                                                                                                                                                                             | Fibre Blowing Plates – 3.6mm<br>Fibre Blowing Plates – 4.5mm<br>Fibre Blowing Plates – 5.0mm                                                                                                                                                                                                                                                                                                                                                       |