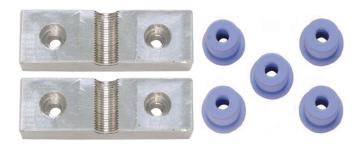

#### **B) Tube Clamp**

| <b>Product No</b> | Description                                |
|-------------------|--------------------------------------------|
| C-1800-TBC-03     | Tube Clamp and Seals – 3mm                 |
| C-1800-TBC-04     | Tube Clamp and Seals – 4mm                 |
| C-1800-TBC-05     | Tube Clamp and Seals – 5mm                 |
| C-1800-TBC-06     | Tube Clamp and Seals – 6mm                 |
| C-1800-TBC-07     | Tube Clamp and Seals – 7mm                 |
| C-1800-TBC-08     | Tube Clamp and Seals – 8mm                 |
| C-1800-TBC-09     | Tube Clamp and Seals – 9mm                 |
| C-1800-TBC-10     | Tube Clamp and Seals – 10mm                |
| C-1800-TBC-08-3   | Tube Clamp and Seals – 8mm (12mm Plates)   |
| C-1800-TBC-08.5-3 | Tube Clamp and Seals – 8.5mm (12mm Plates) |
| C-1800-TBC-10-3   | Tube Clamp and Seals – 10mm (12mm Plates)  |
| C-1800-TBC-12-3   | Tube Clamp and Seals – 12mm (12mm Plates   |

## **Tube Seals**

| Product No                                                                                                   | Description                                                                                                                              |
|--------------------------------------------------------------------------------------------------------------|------------------------------------------------------------------------------------------------------------------------------------------|
| C-1800-TS-03<br>C-1800-TS-04<br>C-1800-TS-05<br>C-1800-TS-06<br>C-1800-TS-07<br>C-1800-TS-08<br>C-1800-TS-09 | Tube Seals – 3mm Tube Seals – 4mm Tube Seals – 5mm Tube Seals – 6mm Tube Seals – 7mm Tube Seals – 8mm Tube Seals – 9mm Tube Seals – 10mm |
| 12mm Plates                                                                                                  |                                                                                                                                          |
| C-1800-TS-8-3<br>C-1800-TS-8.5-3<br>C-1800-TS-10-3<br>C-1800-TS-12-3                                         | Tube Seals – 8mm<br>Tube Seals – 8.5mm<br>Tube Seals – 10mm<br>Tube Seals – 12mm                                                         |