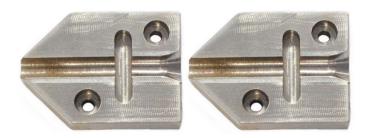

# C) Fibre Buckle Plates (with Buckle Shuttles)

| <b>Product No</b>  | Description                 |
|--------------------|-----------------------------|
| C-1800-FBP-C0.9-SS | Fibre Buckle Plates – 0.9mm |
| C-1800-FBP-C1.0-SS | Fibre Buckle Plates - 1.0mm |
| C-1800-FBP-C1.1-SS | Fibre Buckle Plates – 1.1mm |
| C-1800-FBP-C1.2-SS | Fibre Buckle Plates – 1.2mm |
| C-1800-FBP-C1.3-SS | Fibre Buckle Plates – 1.3mm |
| C-1800-FBP-C1.4-SS | Fibre Buckle Plates – 1.4mm |
| C-1800-FBP-C1.5-SS | Fibre Buckle Plates – 1.5mm |
| C-1800-FBP-C1.6-SS | Fibre Buckle Plates – 1.6mm |

## C) Fibre Blowing Plates (without Buckle Shuttle)

| <b>Product No</b>                                                                                                                                                                                                                                                                          | Description                                                                                                                                                                                                                                                                                                                                                                                                                                        |
|--------------------------------------------------------------------------------------------------------------------------------------------------------------------------------------------------------------------------------------------------------------------------------------------|----------------------------------------------------------------------------------------------------------------------------------------------------------------------------------------------------------------------------------------------------------------------------------------------------------------------------------------------------------------------------------------------------------------------------------------------------|
| C-1800-FBP-N1.6-SS<br>C-1800-FBP-N1.7-SS<br>C-1800-FBP-N1.8-SS<br>C-1800-FBP-N1.9-SS<br>C-1800-FBP-N2.0-SS<br>C-1800-FBP-N2.1-SS<br>C-1800-FBP-N2.3-SS<br>C-1800-FBP-N2.4-SS<br>C-1800-FBP-N2.5-SS<br>C-1800-FBP-N2.5-SS<br>C-1800-FBP-N2.6-SS<br>C-1800-FBP-N2.7-SS<br>C-1800-FBP-N2.7-SS | Fibre Blowing Plates – 1.6mm Fibre Blowing Plates – 1.7mm Fibre Blowing Plates – 1.8mm Fibre Blowing Plates – 1.9mm Fibre Blowing Plates – 2.0mm Fibre Blowing Plates – 2.1mm Fibre Blowing Plates – 2.2mm Fibre Blowing Plates – 2.3mm Fibre Blowing Plates – 2.4mm Fibre Blowing Plates – 2.5mm Fibre Blowing Plates – 2.5mm Fibre Blowing Plates – 2.6mm Fibre Blowing Plates – 2.7mm Fibre Blowing Plates – 2.7mm Fibre Blowing Plates – 2.8mm |
| C-1800-FBP-N2.9-SS<br>C-1800-FBP-N3.0-SS<br>12mm Plates                                                                                                                                                                                                                                    | Fibre Blowing Plates – 2.9mm<br>Fibre Blowing Plates – 3.0mm                                                                                                                                                                                                                                                                                                                                                                                       |
| C-1800-FBP-N3.6-SS<br>C-1800-FBP-N4.5-SS<br>C-1800-FBP-N5.0-SS                                                                                                                                                                                                                             | Fibre Blowing Plates – 3.6mm<br>Fibre Blowing Plates – 4.5mm<br>Fibre Blowing Plates – 5.0mm                                                                                                                                                                                                                                                                                                                                                       |