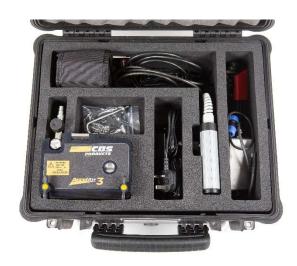

# **Description**

C-1800-3

Accelair 3 Fibre Blowing Machine c/w Batterv Pack & Vehicle Adaptor and Carry Case

E-mail: sales@cbsproducts.com • Website: www.cbsproducts.com