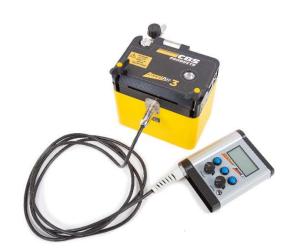

### C-1800-3 AccelAir 3

The C-1800-3 Fibre Blowing Machine (AccelAir 3) has been developed to provide a simple to use and reliable fibre blowing solution. The AccelAir 3 is designed to fit a fibre range up to 5mm diameter, thereby providing the complete range of blown fibre installation solutions from one machine.

The AccelAir 3 is a compact integrated fibre blowing machine benefiting from full automation and fibre management; sophisticated fibre protection implemented to ensure the fibre mechanical and optical integrity is maintained. The machine only requires a single 28V D.C. electrical supply and compressed air to operate.

setting and fibre status.

Machine size: L: 184mm W: 120mm H:

166mm Weight: 3Kgs

Case size: L: 480mm W: 430mm H:

220mm Weight (all in): 12kg