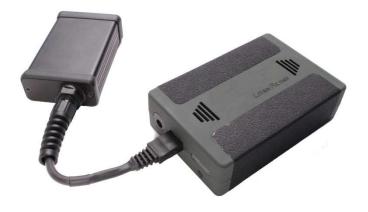

| <u>Dattery Pack</u> |                                                                          |
|---------------------|--------------------------------------------------------------------------|
| <b>Product No</b>   | Description                                                              |
| C-1800-DC-KIT-3-S   | Lithium Battery Pack and<br>Vehicle Adapter Kit<br>(1x battery supplied) |
| C-BATT-BP2607-II    | Additional Lithium Battery                                               |