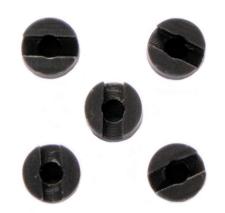

## **Buckle Shuttles**

| Product No | Description                 |
|------------|-----------------------------|
| C-1800-BS  | Buckle Shuttles – pack of 5 |