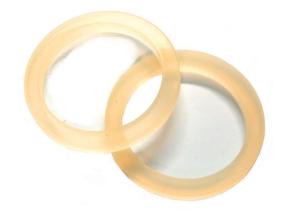

## **Tube Seals**

| Product No                                                                                                   | Description                                                                                                                              |
|--------------------------------------------------------------------------------------------------------------|------------------------------------------------------------------------------------------------------------------------------------------|
| C-1800-TS-03<br>C-1800-TS-04<br>C-1800-TS-05<br>C-1800-TS-06<br>C-1800-TS-07<br>C-1800-TS-08<br>C-1800-TS-09 | Tube Seals – 3mm Tube Seals – 4mm Tube Seals – 5mm Tube Seals – 6mm Tube Seals – 7mm Tube Seals – 8mm Tube Seals – 9mm Tube Seals – 10mm |
| 12mm Plates                                                                                                  |                                                                                                                                          |
| C-1800-TS-8-3<br>C-1800-TS-8.5-3<br>C-1800-TS-10-3<br>C-1800-TS-12-3                                         | Tube Seals – 8mm<br>Tube Seals – 8.5mm<br>Tube Seals – 10mm<br>Tube Seals – 12mm                                                         |