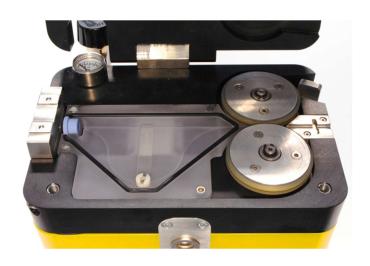

### C-1800-3 AccelAir 3

The C-1800-3 Fibre Blowing Machine (AccelAir 3) has been developed to provide a simple to use and reliable fibre blowing solution. The AccelAir 3 is designed to fit a fibre range up to 5mm diameter, thereby providing the complete range of blown fibre installation solutions from one machine.

The AccelAir 3 is a compact integrated fibre blowing machine benefiting from full automation and fibre management; sophisticated fibre protection implemented to ensure the fibre mechanical and optical integrity is maintained. The machine only requires a single 28V D.C. electrical supply and compressed air to operate.