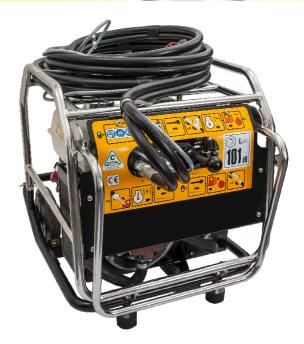

## Hydraulic Power Pack

A trolley mounted hydraulic power pack with preset internal system protection relief valve and quick release connectors.

The unit is powered by an air-cooled, 8hp Honda GX240 petrol engine, delivering 20 litres/min at a working pressure of 138 bar from the hydraulic circuit. The circuit is protected with return line and suction filters.

The unit is mounted on a robust, wheeled trolley.

## **SPECIFICATION**

Height: 615mm
Length: 720mm
Width: 530mm
Weight: 66kg
Hyd Oil Capacity: 5 Litres